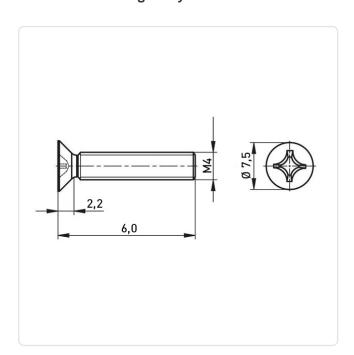

## Countersunk Screw ISO7046 M4x6 Black Galv. Steel 4.8 Cross Recessed

Article-No.: 001.12.420

Actuator Size: Phillips PH2

DIN/ISO: DIN965 / ISO7046

Drive Type: Cross Recess / Phillips-H

Galvanized, Black, 5 µm, A2R Finish:

Head Diameter [mm]: 7.5 Head Height [mm]: 2.2

Head Shape: Countersunk Head

Length [mm]:

Material: Steel 4.8 Steel Material Group: Thread Size: M4

Weight: 0.66g

Image may be similar

Conformities:

You can find all information on the web on our article detail page