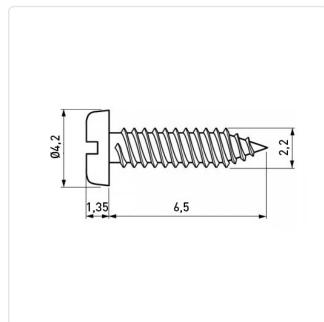

## Article-No.: 001.27.021

Image may be similar

| DIN/ISO:              | DIN7971 / ISO1481           |  |  |
|-----------------------|-----------------------------|--|--|
| Drive Type:           | Slotted                     |  |  |
| Finish:               | Galvanized, Blue, 5 µm, A2K |  |  |
| Head Diameter [mm]:   | 4.2                         |  |  |
| Head Height [mm]:     | 1.35                        |  |  |
| Head Shape:           | Cheese Head                 |  |  |
| Length [mm]:          | 6.5                         |  |  |
| Material:             | Steel                       |  |  |
| Material Group:       | Steel                       |  |  |
| Thread Diameter [mm]: | Ø 2.2                       |  |  |
| Weight:               | 0.21g                       |  |  |
| Conformities:         |                             |  |  |