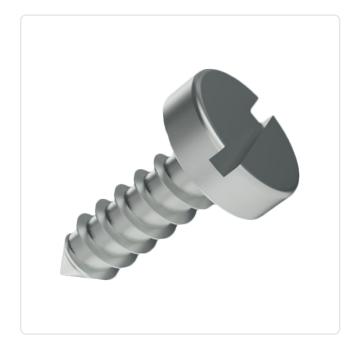

## Tapping Screw DIN7971C Ø2.2x6.5 Galvanized Steel Slotted Pan Head

## Article-No.: 001.27.021

Image may be similar

| DIN/ISO:              | DIN7971 / ISO1481           |  |  |
|-----------------------|-----------------------------|--|--|
| Drive Type:           | Slotted                     |  |  |
| Finish:               | Galvanized, Blue, 5 µm, A2K |  |  |
| Head Diameter [mm]:   | 4.2                         |  |  |
| Head Height [mm]:     | 1.35                        |  |  |
| Head Shape:           | Cheese Head                 |  |  |
| Length [mm]:          | 6.5                         |  |  |
| Material:             | Steel                       |  |  |
| Material Group:       | Steel                       |  |  |
| Thread Diameter [mm]: | Ø 2.2                       |  |  |
| Weight:               | 0.21g                       |  |  |
| Conformities:         |                             |  |  |