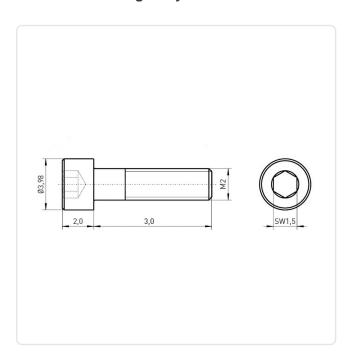

## Cheese Head Screw ISO4762 M2x3 A2 Plain Stainless Steel Hexagon Socket

Article-No.: 001.16.104

Actuator Size: Hexagon Socket Hex1.5 DIN/ISO: DIN912 / ISO4762

Drive Type: Hexagon Socket

Finish: Plain Head Diameter [mm]: 3.8 Head Height [mm]:

Head Shape: Cheese Head

Length [mm]:

Material: Stainless Steel AISI 304 / A2

Material Group: Stahl rostfrei

Thread Size: M2 Weight: 0.21g

Conformities:

Image may be similar

You can find all information on the web on our article detail page