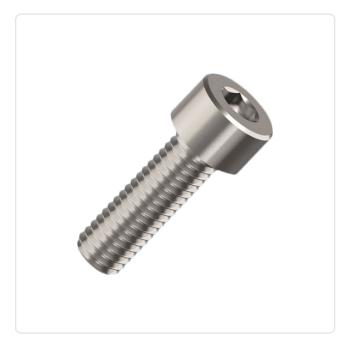

## Cheese Head Screw ISO4762 M2x3 A2 Plain Stainless Steel Hexagon Socket

Article-No.: 001.16.104

Actuator Size: Hexagon Socket Hex1.5 DIN/ISO: DIN912 / ISO4762

Drive Type: Hexagon Socket

Finish: Plain Head Diameter [mm]: 3.8 Head Height [mm]:

Head Shape: Cheese Head

Length [mm]:

Material: Stainless Steel AISI 304 / A2

Material Group: Stahl rostfrei

Thread Size: M2 Weight: 0.21g

Conformities:

Image may be similar

You can find all information on the web on our article detail page