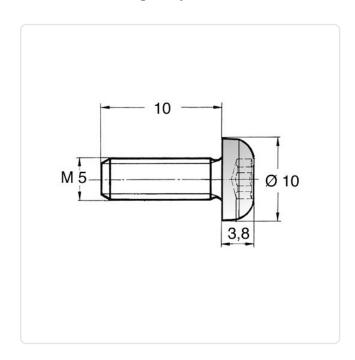

## Flat Head Screw ISO7045 M5x10 A2 Plain Stainless Steel Torx Pan Head

Article-No.: 001.51.549

Torx T25 Actuator Size:

DIN/ISO: DIN7985 / ISO7045

Drive Type: **TORX** Plain Finish: Head Diameter [mm]: 10 Head Height [mm]: 3.8

Head Shape: Pan Head

Length [mm]: 10

Material: Stainless Steel AISI 316 / A4

Stahl rostfrei Material Group:

Thread Size: M5 Weight: 2.84g

Conformities:

Image may be similar

You can find all information on the web on our article detail page