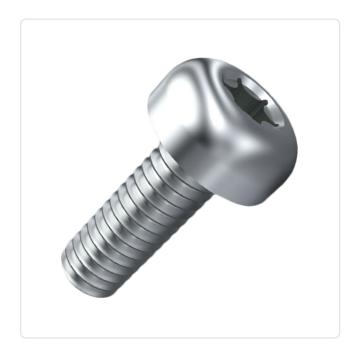

## Flat Head Screw ISO7045 M5x10 A2 Plain Stainless Steel Torx Pan Head

Article-No.: 001.51.549

Torx T25 Actuator Size:

DIN/ISO: DIN7985 / ISO7045

Drive Type: **TORX** Plain Finish: Head Diameter [mm]: 10 Head Height [mm]: 3.8

Head Shape: Pan Head

Length [mm]: 10

Material: Stainless Steel AISI 316 / A4

Stahl rostfrei Material Group:

Thread Size: M5 Weight: 2.84g

Conformities:

Image may be similar

You can find all information on the web on our article detail page