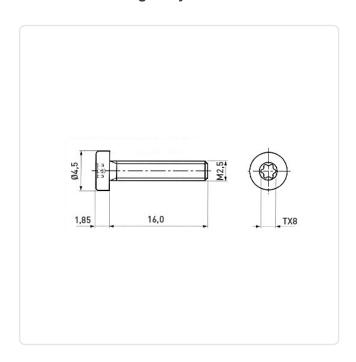

## Cheese Head Screw ISO14580 M2.5x16 A2 Plain Stainless Steel Torx

Article-No.: 001.63.262

Torx T8 Actuator Size: DIN/ISO: ISO14580 Drive Type: **TORX** Plain Finish: Head Diameter [mm]: 4.5 Head Height [mm]: 1.85

Head Shape: Flat Cheese Head

Length [mm]: 16

Material: Stainless Steel AISI 304 / A2

Stainless Steel Material Group:

Thread Size: M2.5 Weight: 0.84g

Conformities:

Image may be similar

You can find all information on the web on our article detail page