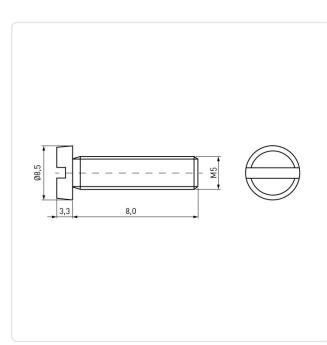

## Article-No.: 001.44.536

Image may be similar

| Color:              | Natural                   |
|---------------------|---------------------------|
| DIN/ISO:            | DIN84 / ISO1207           |
| Drive Type:         | Slotted                   |
| Flammability Class: | UL94-V2                   |
| Head Diameter [mm]: | 8.5                       |
| Head Height [mm]:   | 3.3                       |
| Head Shape:         | Cheese Head               |
| Length [mm]:        | 8                         |
| Material:           | PA 6.6                    |
| Material Group:     | Plastic                   |
| Thread Size:        | M5                        |
| Weight:             | 0.29g                     |
| Conformities:       | Reach COMPLIANT COMPLIANT |