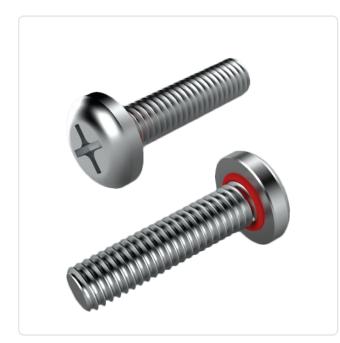

## Pan Head Screw ISO7045 M6x16 A4 STEEL C/R Self-Sealing SEELSKREW®

## Article-No.: 001.57.669

Image may be similar

Manufacturer: APM Hexseal Manufacturer article-no.: RM6X16MM 2701

Actuator Size: DIN/ISO: Drive Type: Finish: Head Diameter [mm]: Head Height [mm]: Head Shape: Length [mm]: Material: Material Group: O-Ring Material: Temperature Range [°C]: -106°C to +260°C Thread Size: Conformities:

Phillips PH3 DIN7985 / ISO7045 Cross Recess / Phillips-H Passivated, Clear 12 4.6 Flat Head 16 Stainless Steel A4 / AISI 316 Stainless Steel Silicone M6 Reach RoHS SVHC

You can find all information on the web on our article detail page