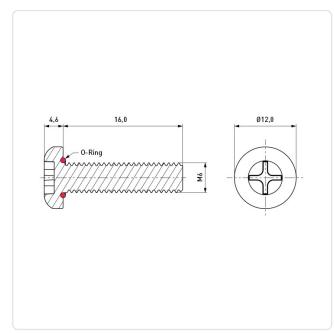

## Article-No.: 001.57.669

Image may be similar

Manufacturer: APM Hexseal Manufacturer article-no.: RM6X16MM 2701

Actuator Size: DIN/ISO: Drive Type: Finish: Head Diameter [mm]: Head Height [mm]: Head Shape: Length [mm]: Material: Material Group: O-Ring Material: Temperature Range [°C]: -106°C to +260°C Thread Size: Conformities:

Phillips PH3 DIN7985 / ISO7045 Cross Recess / Phillips-H Passivated, Clear 12 4.6 Flat Head 16 Stainless Steel A4 / AISI 316 Stainless Steel Silicone M6 Reach RoHS SVHC

You can find all information on the web on our article detail page