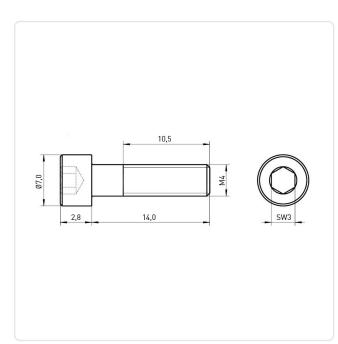

## Article-No.: 001.16.450

Image may be similar

Actuator Size:HDIN/ISO:DDrive Type:HFinish:GHead Diameter [mm]:7Head Height [mm]:2Head Shape:FLength [mm]:1Material:SMaterial Group:SThread Size:NWeight:1Conformities:F

Hexagon Socket Hex3 DIN6912 Hexagon Socket Galvanized, Black, 5 µm, A2R ]: 7 2.8 Flat Cheese Head 14 Stainless Steel AISI 304 / A2 Stainless Steel M4 1.73g Reach

You can find all information on the web on our article detail page